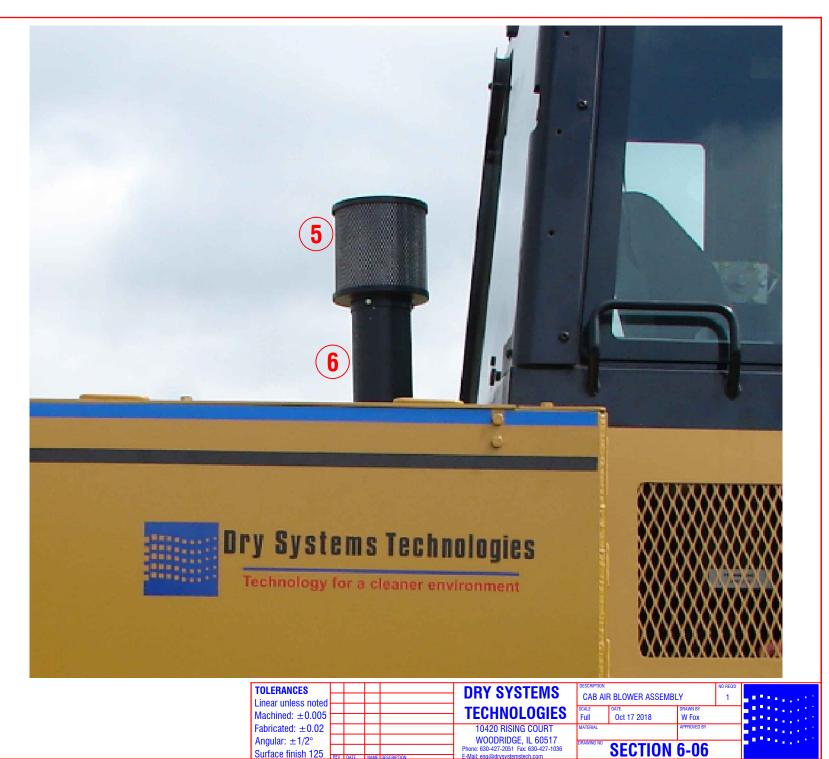

## CAB AIR ASSEMBLY

| _ | ITEM | PART NUMBER | DESCRIPTION            | NOTES            |
|---|------|-------------|------------------------|------------------|
|   |      |             |                        |                  |
|   | 1    | M375-530-01 | BLOWER HOUSING         |                  |
|   | 2    | M375-530-03 | HYDRAULIC BLOWER MOTOR | REF SECTION 3-18 |
|   | 3    | M375-530-07 | BLOWER WHEEL           |                  |
|   | 4    | M375-530-10 | BLOWER OUTLET ADAPTER  |                  |
|   | 5    | M375-530-02 | INLET FILTER, BLOWER   |                  |
|   | 6    | M382-507-01 | TUBE, INLET FILTER     |                  |
|   |      |             |                        |                  |