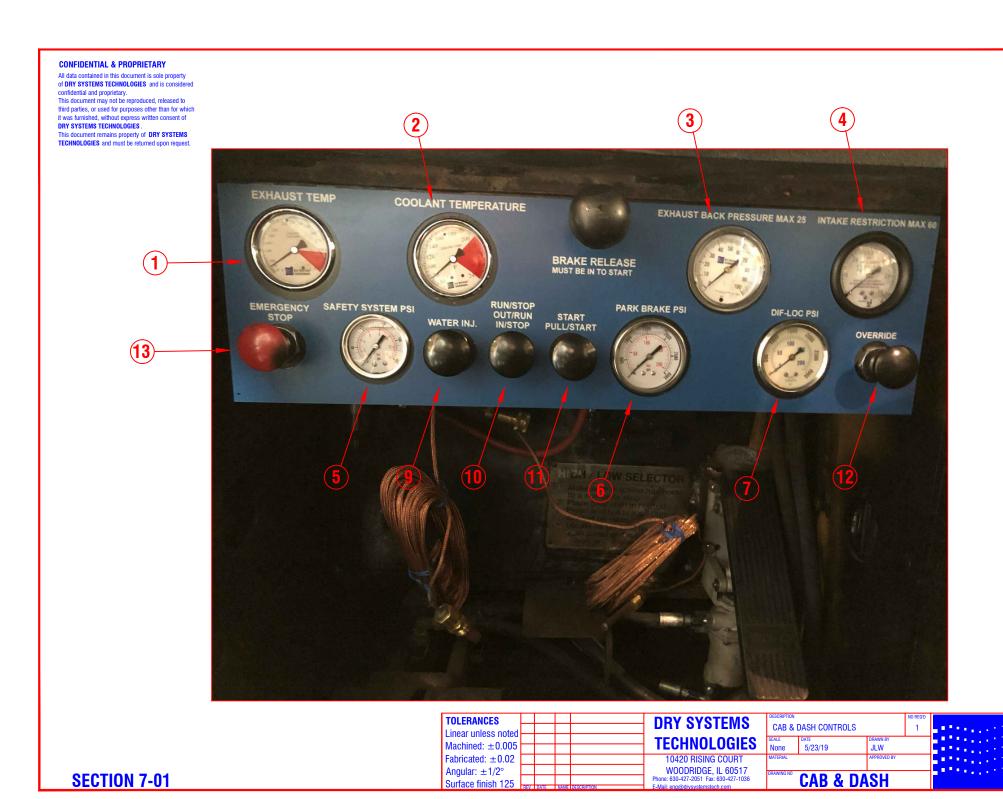

| ITEM | PART NUMBER | DESCRIPTION                            | NOTES     |
|------|-------------|----------------------------------------|-----------|
|      |             |                                        |           |
| 1    | M30-541-30  | GAUGE, EXHAUST TEMP                    |           |
| 2    | M30-542-30  | GAUGE, COOLANT TEMP                    |           |
| 3    | M30-543-01  | GAUGE, EXHAUST BACKPRESSURE            |           |
| 4    | M250-582-01 | GAUGE, INTAKE VACUUM                   |           |
| 5    | M350-886-01 | GAUGE, SAFETY SYSTEM PRESSURE          |           |
| 6    | M510-545-01 | GAUGE, BRAKE PRESSURE                  |           |
| 7    | M510-545-01 | GAUGE, DIF-LOC PRESSURE                |           |
| 8    | M502-586-01 | GAUGE, TACHOMETER                      | NOT SHOWN |
|      | M350-640-01 | ADAPTER, 90, S/W TACH, CW ROT          | NOT SHOWN |
|      | M250-599-02 | CABLE, TACH ASS'Y                      | NOT SHOWN |
| 9    | M30-558-01  | VALVE, 3-WAY SPRING LOADED, WATER INJ. |           |
| 10   | M30-547-01  | VALVE, 3-WAY PUSH BUTTON, RUN/START    |           |
|      | M30-547-21  | KNOB, REPLACEMENT                      |           |
| 11   | M30-558-01  | VALVE, 3-WAY SPRING LOADED, START      |           |
| 12   | M30-558-01  | VALVE, 3-WAY SPRING LOADED, OVERRIDE   |           |
| 13   | M30-547-01  | VALVE,3-WAY PUSH BUTTON, E-STOP        |           |
|      | M30-547-23  | KNOB, RED FOR PUSH/PULL VALVE          |           |