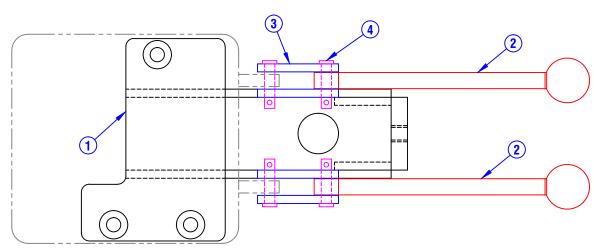

This document remains property of **DRY SYSTEMS TECHNOLOGIES** and must be returned upon request.

| ITEM | PART NUMBER | QUAN. | DESCRIPTION                |
|------|-------------|-------|----------------------------|
| 1    | M350-239-01 | 1     | TRANSMISSION VALVE MOUNT   |
| 2    | M350-239-10 | 2     | TRANSMISSION VALVE LEVER   |
| 3    | M350-239-11 | 4     | TRANSMISSION LEVER BRACKET |
| 4    | M350-239-14 | 4     | CLEVIS PIN                 |