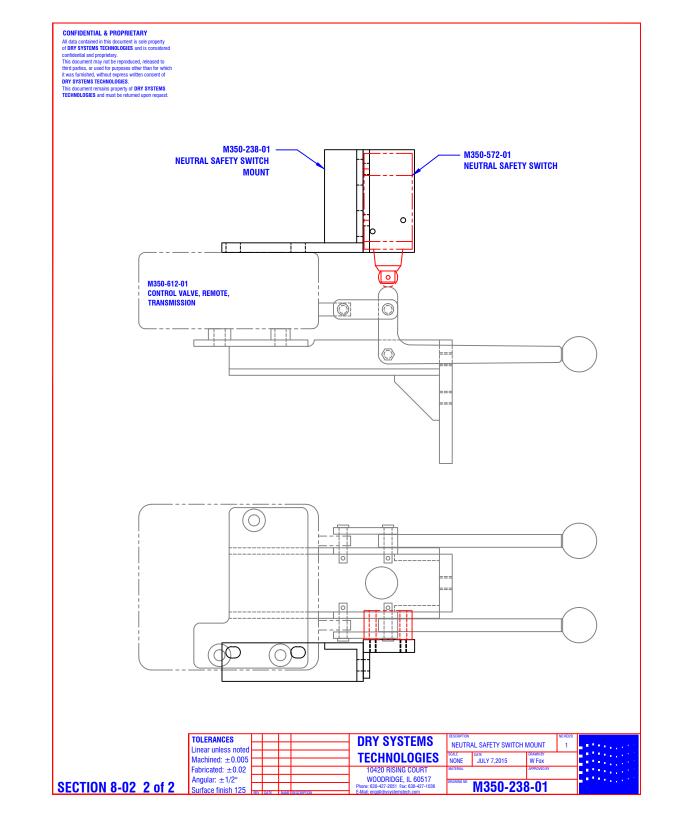

DRY SYSTEMS
TECHNOLOGIES

10420 RISING COURT
WOODRIDGE, IL 60517
Phone: 630-427-2051 Fax: 630-427-1036
E-Mail: eng/od/rysystemstech.com

| M350-239-01                    |             |             |          |  |  |  |  |  |
|--------------------------------|-------------|-------------|----------|--|--|--|--|--|
| MATERIAL                       |             | APPROVED BY |          |  |  |  |  |  |
| NONE                           | JULY 7,2015 | W Fox       |          |  |  |  |  |  |
| 35S TRANSMISSION VALVE MOUNT 1 |             |             |          |  |  |  |  |  |
| DESCRIPTION                    |             |             | NO REQ'D |  |  |  |  |  |