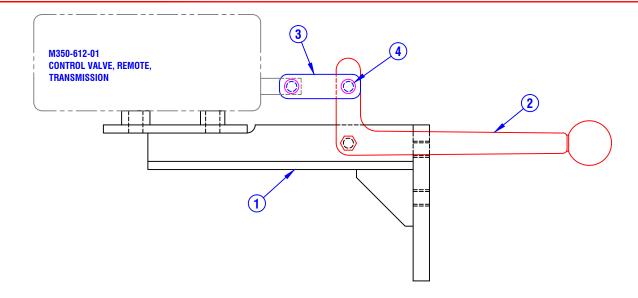

This document remains property of **DRY SYSTEMS TECHNOLOGIES** and must be returned upon request.

| ITEM | PART NUMBER | QUAN. | DESCRIPTION                |
|------|-------------|-------|----------------------------|
| 1    | M350-239-01 | 1     | TRANSMISSION VALVE MOUNT   |
| 2    | M350-239-10 | 2     | TRANSMISSION VALVE LEVER   |
| 3    | M350-239-11 | 4     | TRANSMISSION LEVER BRACKET |
| 4    | M350-239-14 | 4     | CLEVIS PIN                 |